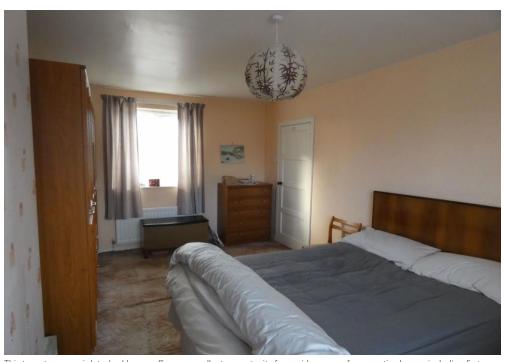

stairs up to the first floor landing, upvc double glazed window, loft access.

Bedroom 1 (front/rear) 12' 4" x 8' 8" (3.76m x 2.64m)

upvc double glazed window, two central heating radiators.

Bedroom 2 (front) 9' 9" x 8' 1" (2.97m x 2.46m)