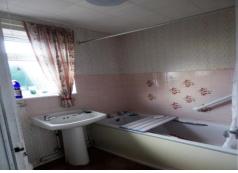

upvc double glazed window, central heating radiator, built in storage cupboard.

Bathroom/WC

Three piece suite comprising panelled bath with electric shower over, pedestal wash hand basin, low level wc, upvc double glazing and central heating radiator.