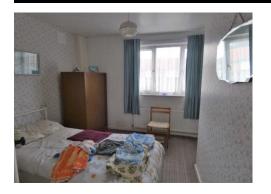

upvc double glazed window, central heating radiator, built in storage cupboard.

Bathroom/WC

Three piece suite comprising panelled bath with electric shower over, pedestal wash hand basin, low level wc, upvc double glazing and central heating radiator.