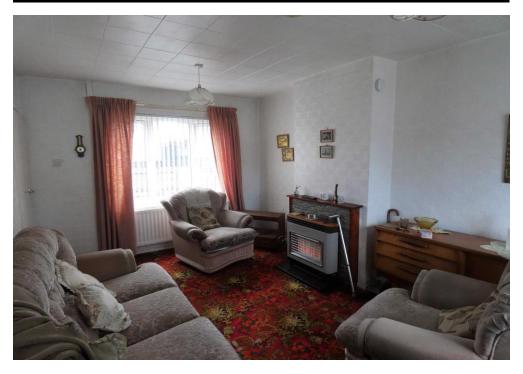

Accommodation Ground Floor

Entrance Porch

Composite entrance door, central heating radiator and stairs to the first floor.

Lounger (front/rear) 12' 4" x 8' 8" (3.76m x 2.64m)

upvc double glazed window, two central heating radiators, TV point.