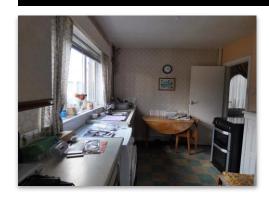

Kitchen (rear) 12' 3" x 8' 6" (3.73m x 2.59m)

upvc double glazed window, wall and floor units, plumbed for automatic washing machine, cooker point, built in storage cupboard.

Utility room

Composite rear door leading to the side of the property, upvc double glazed window, central heating boiler. First Floor Landing