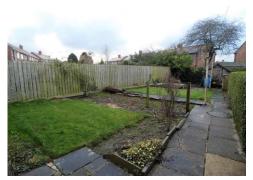

Externally

Large driveway to the front, rear garden laid to lawn with timber shed. Newly fitted roof with 10 year guarantee.

Important Note: None of the services have been tested. Measurements, where given, are approximate and for descriptive purposes only.